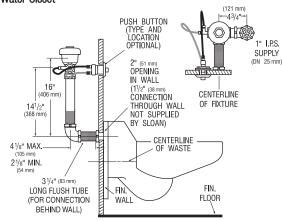

### Specifications

Quiet, Concealed, Diaphragm Type, Rough Brass Closet Flushometer for either left or right hand supply with the following features:

- PERMEX® Synthetic Rubber Diaphragm with Dual Filtered Fixed Bypass
- ADA Compliant Non-Hold-Open feature type Actuator (specify Actuator type listed helow)
- 1" I.P.S. Wheel Handle Bak-Chek® Angle Stop
- Adjustable Tailpiece
- High Back Pressure Vacuum Breaker
- Elbow Flush Connection and Coupling for 1-1/2" NPT Back Inlet (for connection in the pipe chase — flush connection through the wall not provided by Sloan)
- Exposed parts Chrome Plated
- · High Copper, Low Zinc Brass Castings for Dezincification Resistance
- Non-Hold-Open Push Button, Fixed Metering Bypass and No External Volume Adjustment to Ensure Water Conservation
- Handle Packing, Stop Seat and Vacuum Breaker molded from PERMEX® Rubber Compound for Chloramine Resistance
- 100% of the energy used in manufacturing is offset with Renewable Energy Sources – Wind Energy