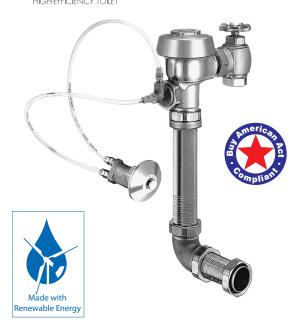

# Description

Concealed, High Efficiency Hydraulically Activated Royal® Water Closet Flushometer, for Stainless Steel back spud water closets and Combination Fixtures. For use with: Acorn® • Bradley® • Willoughby® and similar fixtures.

### Specifications

Quiet, Concealed, Diaphragm Type, Rough Brass Closet Flushometer for either left or right hand supply with the following features:

- PERMEX® Synthetic Rubber Diaphragm with Dual Filtered Fixed Bypass
- ADA Compliant Non-Hold-Open feature type Actuator (specify Actuator type listed helow)
- 1" I.P.S. Wheel Handle Bak-Chek® Angle Stop
- Adjustable Tailpiece
- High Back Pressure Vacuum Breaker
- Elbow Flush Connection and Coupling for 1-1/2" NPT Back Inlet (for connection in the pipe chase — flush connection through the wall not provided by Sloan)
- Exposed parts Chrome Plated
- · High Copper, Low Zinc Brass Castings for Dezincification Resistance
- Non-Hold-Open Push Button, Fixed Metering Bypass and No External Volume Adjustment to Ensure Water Conservation
- Handle Packing, Stop Seat and Vacuum Breaker molded from PERMEX® Rubber Compound for Chloramine Resistance
- 100% of the energy used in manufacturing is offset with Renewable Energy Sources – Wind Energy