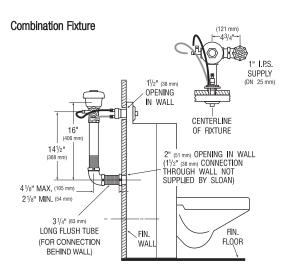

# Description

Concealed, High Efficiency Hydraulically Activated Royal® Water Closet Flushometer, for Stainless Steel back spud water closets and Combination Fixtures. For use with: Acorn® • Bradley® • Willoughby® and similar fixtures.

### Specifications

Quiet, Concealed, Diaphragm Type, Rough Brass Closet Flushometer for either left or right hand supply with the following features:

- PERMEX® Synthetic Rubber Diaphragm with Dual Filtered Fixed Bypass
- ADA Compliant Non-Hold-Open feature type Actuator (specify Actuator type listed helow)
- 1" I.P.S. Wheel Handle Bak-Chek® Angle Stop
- Adjustable Tailpiece
- High Back Pressure Vacuum Breaker
- Elbow Flush Connection and Coupling for 1-1/2" NPT Back Inlet (for connection in the pipe chase — flush connection through the wall not provided by Sloan)
- Exposed parts Chrome Plated
- · High Copper, Low Zinc Brass Castings for Dezincification Resistance
- Non-Hold-Open Push Button, Fixed Metering Bypass and No External Volume Adjustment to Ensure Water Conservation
- Handle Packing, Stop Seat and Vacuum Breaker molded from PERMEX® Rubber Compound for Chloramine Resistance
- 100% of the energy used in manufacturing is offset with Renewable Energy Sources – Wind Energy